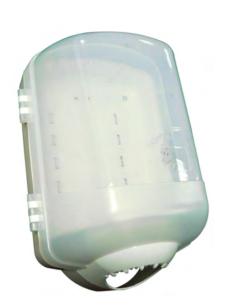

## Center-pull paper Towel Dispenser

CPD-394

Touchless Dispensing reduces usage and minimizes the risk of cross contamination

Self-Threading - Easy-to-load, self-threading design reduces maintenance

Holds one Single roll up with 22cm width diameter towel paper inside dispenser.

New dispensing system and special funnel can dispensing all kinds of paper towels.

Key Lock for easy opening and security.

ABS plastic, Clear black or White colors.

Product size: 25.5 x 24.5 x 40 cm; 6 pcs/carton.

Carton: 78 x 42 x 53 cm; G.W. 13.0 kg; N.W. 7.5 kg;

900 pcs / 20ft container

Key Lock mechanism helps reduce waste and pilferage

new dispensing system

Detachable Mounting bracket