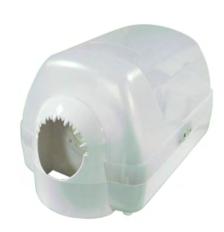

## Center-pull paper Towel Dispenser

CPD-394

Touchless Dispensing reduces usage and minimizes the risk of cross contamination

Self-Threading - Easy-to-load, self-threading design reduces maintenance

Holds one Single roll up with 22cm width diameter towel paper inside dispenser.

New dispensing system and special funnel can dispensing all kinds of paper towels.

Key Lock for easy opening and security.

ABS plastic, Clear black or White colors.

Product size: 25.5 x 24.5 x 40 cm; 6 pcs/carton.

Carton: 78 x 42 x 53 cm; G.W. 13.0 kg; N.W. 7.5 kg;

900 pcs / 20ft container

Key Lock mechanism helps reduce waste and pilferage

new dispensing system

Detachable Mounting bracket