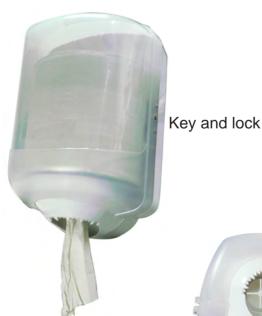

## Center-pull paper Towel Dispenser

CPD-394

Touchless Dispensing reduces usage and minimizes the risk of cross contamination

Self-Threading - Easy-to-load, self-threading design reduces maintenance

Holds one Single roll up with 22cm width diameter towel paper inside dispenser.

New dispensing system and special funnel can dispensing all kinds of paper towels.

Key Lock for easy opening and security.

ABS plastic, Clear black or White colors.

Product size: 25.5 x 24.5 x 40 cm; 6 pcs/carton.

Carton: 78 x 42 x 53 cm; G.W. 13.0 kg; N.W. 7.5 kg;

900 pcs / 20ft container

Key Lock mechanism helps reduce waste and pilferage

new dispensing system

Detachable Mounting bracket