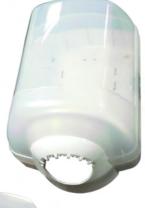

## Center-pull paper Towel Dispenser

CPD-394

Touchless Dispensing reduces usage and minimizes the risk of cross contamination

Self-Threading - Easy-to-load, self-threading design reduces maintenance

Holds one Single roll up with 22cm width diameter towel paper inside dispenser.

New dispensing system and special funnel can dispensing all kinds of paper towels.

Key Lock for easy opening and security.

ABS plastic, Clear black or White colors.

Product size: 25.5 x 24.5 x 40 cm; 6 pcs/carton.