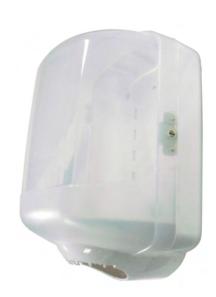

## Center-pull paper Towel Dispenser

CPD-394

Touchless Dispensing reduces usage and minimizes the risk of cross contamination

Self-Threading - Easy-to-load, self-threading design reduces maintenance

Holds one Single roll up with 22cm width diameter towel paper inside dispenser.

New dispensing system and special funnel can dispensing all kinds of paper towels.

Key Lock for easy opening and security.

ABS plastic, Clear black or White colors.

Product size: 25.5 x 24.5 x 40 cm; 6 pcs/carton.

Carton: 78 x 42 x 53 cm; G.W. 13.0 kg; N.W. 7.5 kg;

900 pcs / 20ft container

Key Lock mechanism helps reduce waste and pilferage

new dispensing system

Detachable Mounting bracket