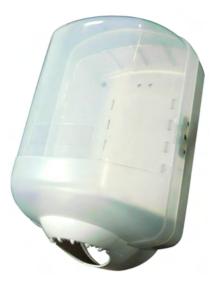

## Center-pull paper Towel Dispenser

CPD-394

Touchless Dispensing reduces usage and minimizes the risk of cross contamination

Self-Threading - Easy-to-load, self-threading design reduces maintenance

Holds one Single roll up with 22cm width diameter towel paper inside dispenser.

New dispensing system and special funnel can dispensing all kinds of paper towels.

Key Lock for easy opening and security.

ABS plastic, Clear black or White colors.

Product size: 25.5 x 24.5 x 40 cm; 6 pcs/carton.

Carton: 78 x 42 x 53 cm; G.W. 13.0 kg; N.W. 7.5 kg;

900 pcs / 20ft container

Key Lock mechanism helps reduce waste and pilferage

new dispensing system

Detachable Mounting bracket