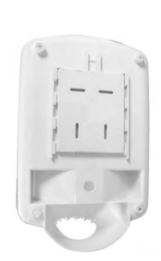

New dispensing system and special funnel can dispensing all kinds of paper towels.

Key Lock for easy opening and security.

ABS plastic, Clear black or White colors.

Product size: 25.5 x 24.5 x 40 cm; 6 pcs/carton.

Carton: 78 x 42 x 53 cm; G.W. 13.0 kg; N.W. 7.5 kg;

900 pcs / 20ft container

Key Lock mechanism helps reduce waste and pilferage

new dispensing system

Detachable Mounting bracket